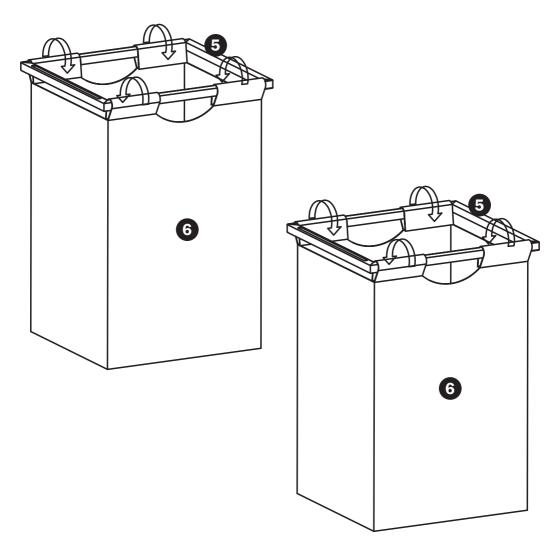

1. Attach the top panel (Part 4) to the top frame (Part 3). Use the Allen key included (Part 11) and 6x 48 mm screws (Part 9). Apply light pressure to the screws but do not tighten them completely.

1. Attach the two fabric bags (Part 6) to the two bag frames (Part 5) by folding over the fabric straps and securing.

Please Note: The laundry bags are machine washable.