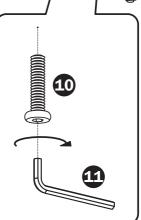

#### Stage 6

- 1. You can now tighten all the screws fully.
- 2. Secure the frame with 2x30mm screws (Part 10).

These fit upwards in the frame holes.