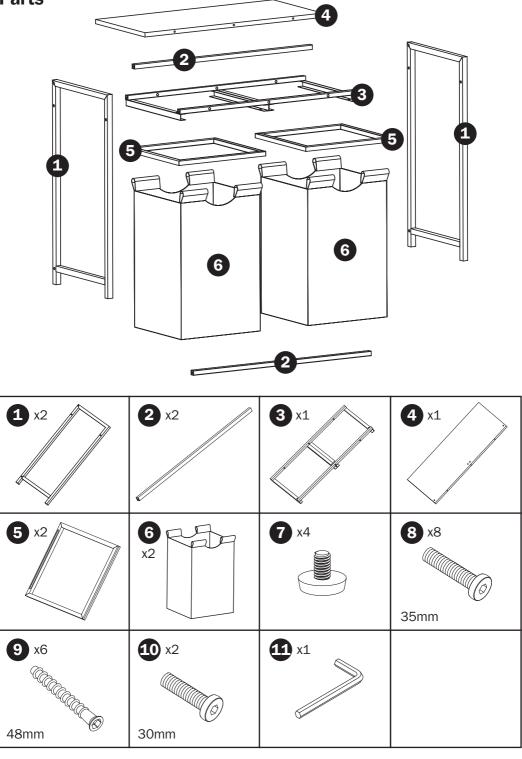

### Stage 1

- 1. Locate either side of the laundry basket. (Part 1)
- 2. Screw the 4 feet (Part 7) into the bottom of the basket.

1. Attach the two sides of the laundry basket (Part 1) to the top frame and the two poles (Part 2 and 3). Use the Allen key included (Part 11) and 8x 35mm screws (Part 8), apply light pressure, and do not tighten fully.

1. Attach the top panel (Part 4) to the top frame (Part 3). Use the Allen key included (Part 11) and 6x 48 mm screws (Part 9). Apply light pressure to the screws but do not tighten them completely.

1. Attach the two fabric bags (Part 6) to the two bag frames (Part 5) by folding over the fabric straps and securing.