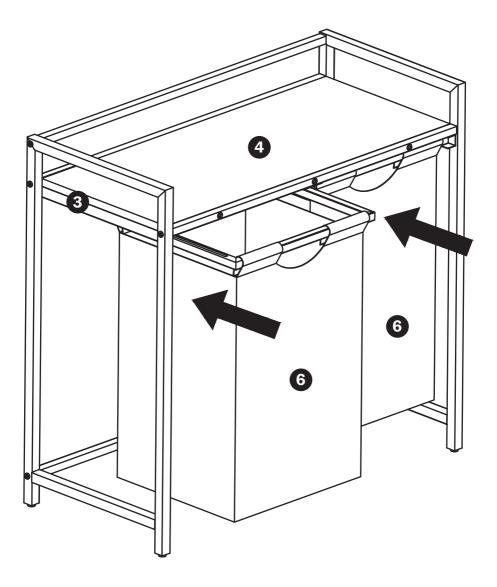

1. Attach the top panel (Part 4) to the top frame (Part 3). Use the Allen key included (Part 11) and 6x 48 mm screws (Part 9). Apply light pressure to the screws but do not tighten them completely.

1. Attach the two fabric bags (Part 6) to the two bag frames (Part 5) by folding over the fabric straps and securing.