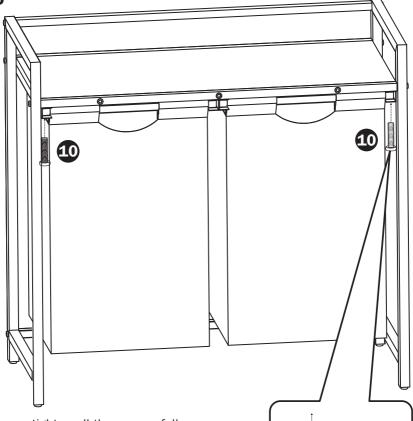

#### Stage 6

- 1. You can now tighten all the screws fully.
- 2. Secure the frame with 2x30mm screws (Part 10).

These fit upwards in the frame holes.