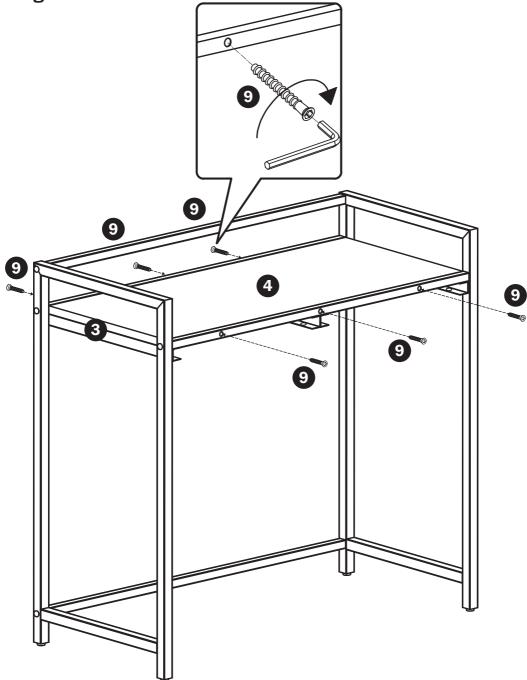

1. Attach the top panel (Part 4) to the top frame (Part 3). Use the Allen key included (Part 11) and 6x 48 mm screws (Part 9). Apply light pressure to the screws but do not tighten them completely.

1. Attach the two fabric bags (Part 6) to the two bag frames (Part 5) by folding over the fabric straps and securing.