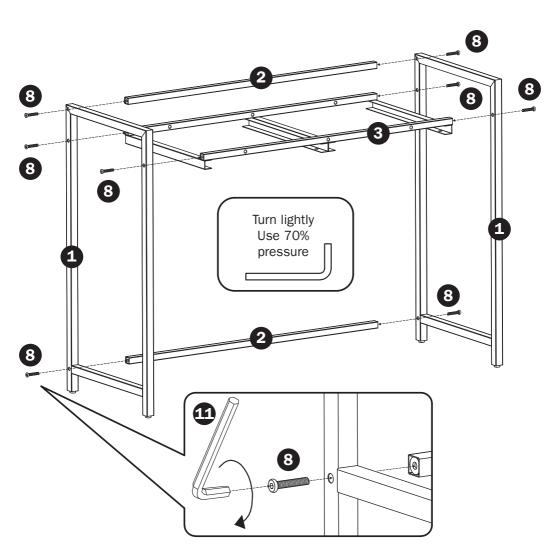

### Stage 1

- 1. Locate either side of the laundry basket. (Part 1)
- 2. Screw the 4 feet (Part 7) into the bottom of the basket.

1. Attach the two sides of the laundry basket (Part 1) to the top frame and the two poles (Part 2 and 3). Use the Allen key included (Part 11) and 8x 35mm screws (Part 8), apply light pressure, and do not tighten fully.

1. Attach the top panel (Part 4) to the top frame (Part 3). Use the Allen key included (Part 11) and 6x 48 mm screws (Part 9). Apply light pressure to the screws but do not tighten them completely.

1. Attach the two fabric bags (Part 6) to the two bag frames (Part 5) by folding over the fabric straps and securing.