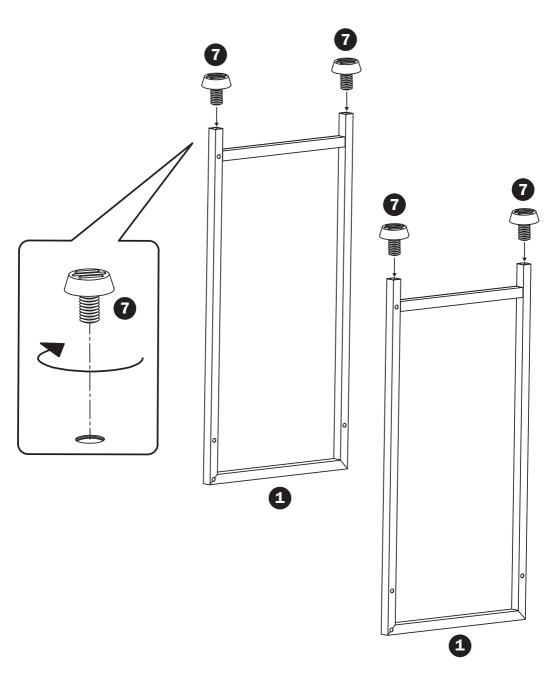

### Stage 1

- 1. Locate either side of the laundry basket. (Part 1)
- 2. Screw the 4 feet (Part 7) into the bottom of the basket.

1. Attach the two sides of the laundry basket (Part 1) to the top frame and the two poles (Part 2 and 3). Use the Allen key included (Part 11) and 8x 35mm screws (Part 8), apply light pressure, and do not tighten fully.