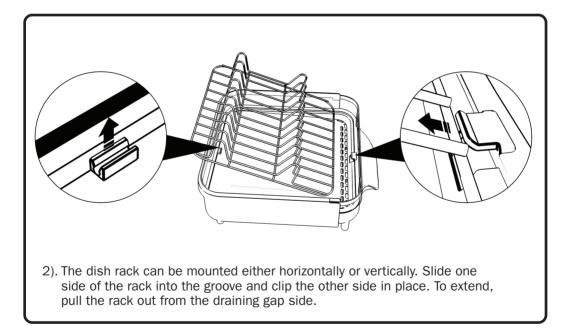

## **DMD143**

## Expandable Sink Dish Rack

## Information for use

## What's Included

- Main body
- 2 x removable wire rack
- Utensil holder



Thank you for purchasing this Expandable Sink Dish Rack from DMD Collective. Please read through all the information in this document and keep it for future reference.



1). Secure the wire racks to the two main parts of the unit. Then, attach the utensil holder to the outside of the unit.



Ace Supply Co Ltd., Suite GA, Marsland House, Marsland Road, Sale M33 3AQ For Product Support: E: support@dmd collective.co.uk T: +44 (0)161 543 6400 **EU Regd. Address:** Ace Supply Co (Europe) Ltd., Dublin 2, D02 A098, ROI

www.dmdcollective.co.uk