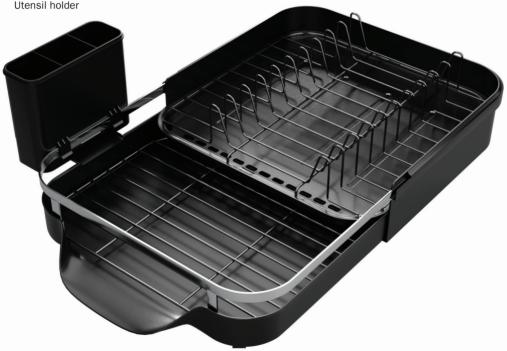

## What's Included

- Main body
- 2 x removable wire rack
- Utensil holder

Thank you for purchasing this Expandable Sink Dish Rack from DMD Collective. Please read through all the information in this document and keep it for future reference.