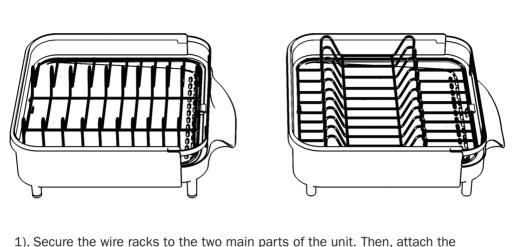

1). Secure the wire racks to the two main parts of the unit. Then, attach the utensil holder to the outside of the unit.

Ace Supply Co Ltd., Suite GA, Marsland House, Marsland Road, Sale M33 3AQ For Product Support: E: support@dmd collective.co.uk T: +44 (0)161 543 6400 **EU Regd. Address:** Ace Supply Co (Europe) Ltd., Dublin 2, D02 A098, ROI