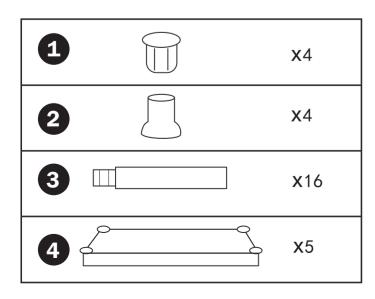

### **Components Supplied**

- 1. Top Post Covers x4
- 2. Feet x4
- 3. Posts x16
- 4. Shelves x5