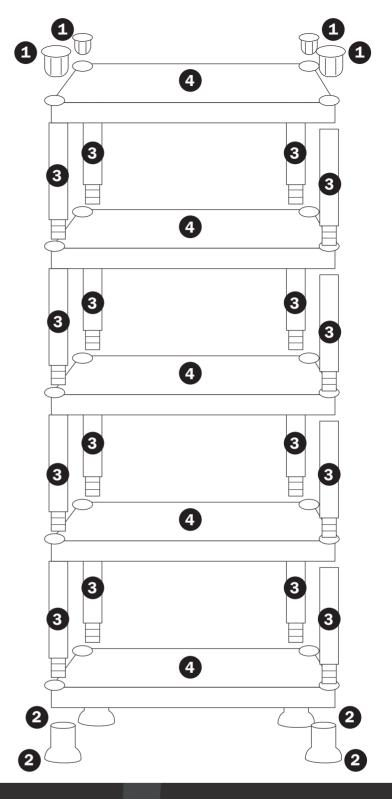

#### **Fitting Instructions**

- Please check that you have all the components before assembling.
- If parts are missing, broken, damaged, or worn, stop using the product until all repairs are made using manufacturer authorised parts.
- To assemble, align the numbers on the diagram with the components listed and fix the shelving unit into place.