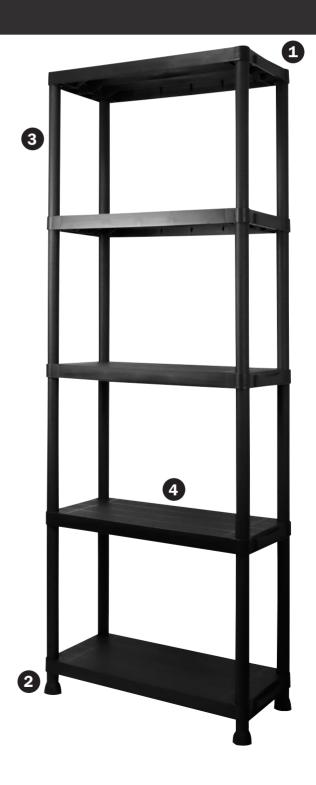

# Information for use

Thank you for purchasing this 5-Tier Plastic Shelving Unit from DMD Collective.

This sturdy shelving unit is ideal for creating efficient storage in your garage, utility room, home office, or any other room in your home.

### **Components Supplied**

- 1. Top Post Covers x4
- 2. Feet x4
- 3. Posts x16
- 4. Shelves x5